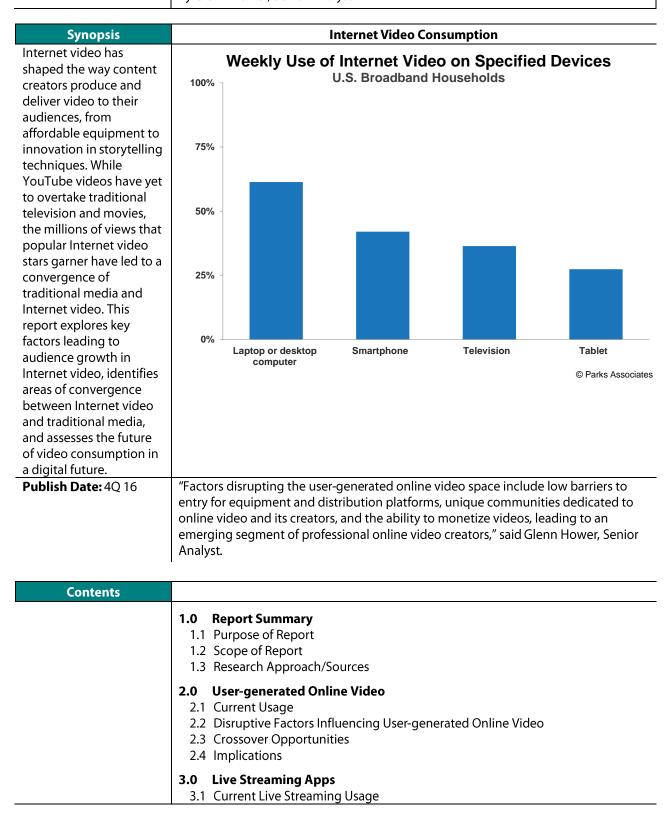

## 7.0 Appendix

- 7.1 Glossary
- 7.2 Index

| Figures                                                                  |                                                                       |  |  |
|--------------------------------------------------------------------------|-----------------------------------------------------------------------|--|--|
|                                                                          | Use of User-generated Online Video by Age                             |  |  |
|                                                                          | Weekly Use of User-generated Online Video on Specified Devices        |  |  |
|                                                                          | Weekly Use of User-generated Online Video on Specified Devices        |  |  |
|                                                                          | Weekly Use of User-generated Online Video on Specified Devices by Age |  |  |
| Likelihood of Engaging in Business Activities                            |                                                                       |  |  |
| Likelihood of Engaging in Business Activities by Age                     |                                                                       |  |  |
| Educational YouTube Channels                                             |                                                                       |  |  |
| Use of Live Streaming Apps for Specified Functions over the Last 30 Days |                                                                       |  |  |
|                                                                          | Smartphone Penetration - U.S.                                         |  |  |
|                                                                          | Smartphone Penetration - Europe                                       |  |  |
| Comparison of Live Streaming Apps                                        |                                                                       |  |  |
| Comparison of Social Video Apps                                          |                                                                       |  |  |
|                                                                          | User-generated Online Video Viewers Forecast Methodology              |  |  |
|                                                                          | Forecast: User-generated Online Video Viewers                         |  |  |